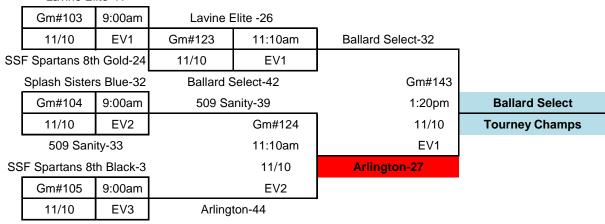

## WTA 16th Annual DwiZel and SiZZel Girls 8th Grade Division:

|                         |                                           | <u>Gm#:</u> | <u>Time:</u> | <u>Gym:</u> | Date: | Score: | Pt Diff: |
|-------------------------|-------------------------------------------|-------------|--------------|-------------|-------|--------|----------|
| Pool Play Games Pool A: | Lavine Elite vs SSF Spartans 8th Black    | 11          | 9:00am       | EV2         | 11/09 | 26-28  |          |
|                         | SSF Spartans Black vs Splash Sisters Blue | 30          | 11:10am      | EV3         | 11/09 | 739    |          |
|                         | Splash Sisters Blue vs Lavine Elite       | 59          | 2:25pm       | EV2         | 11/09 | 30-22  |          |
| Pool Play Games Pool B: | Arlington vs 509 Sanity                   | 58          | 2:25pm       | EV1         | 11/09 | 42-34  |          |
|                         | Arlington vs Ballard Select               | 78          | 4:35pm       | EV1         | 11/09 | 26-35  |          |
|                         | SSF Spartans 8th Gold vs 509 Sanity       | 79          | 4:35pm       | EV2         | 11/09 | 21-59  |          |
|                         | SSF Spartans 8th Gold vs Ballard Select   | 95          | 6:45pm       | EV2         | 11/09 | 19-56  |          |

| Pool A                 | <u>Wins</u> | <u>Loses</u> | <u>Place</u> |
|------------------------|-------------|--------------|--------------|
| Lavine Elite           |             | 11           | 3rd          |
| SSF Spartans 8th Black | 1           | 1            | 2nd          |
| Splash Sisters Blue    | 1 1         |              | 1st          |

| Pool B                | <u>Wins</u> | <u>Loses</u> | <u>Place</u> |
|-----------------------|-------------|--------------|--------------|
| Arlington             | 1           | 1            | 2nd          |
| 509 Sanity            | 1           | 1            | 3rd          |
| Ballard Select        | 11          |              | 1st          |
| SSF Spartans 8th Gold |             | 11           | 4th          |