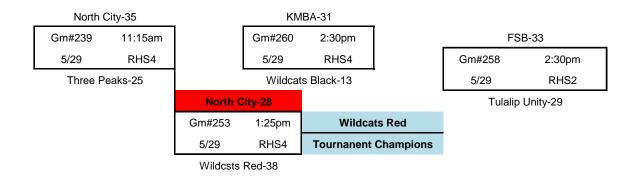

Unity vs Three Peaks    | 5/27         | 94           | 6:45pm | RHS4 | 32-34  |
| Wildcats Red vs KMBA            | 5/28         | 160          | 2:25pm | RHS3 | 35-13  |
| Wildcats Black vs FSB           | 5/28         | 180          | 4:35pm | RHS3 | 11-29  |
| North City vs Three Peaks       | 5/28         | 181          | 4:35pm | RHS4 | 45-23  |
| Wildcats Red vs Tulalip Unity   | 5/28         | 190          | 5:40pm | RHS3 | 48-20  |
| FSB vs KMBA                     | 5/28         | 200          | 6:45pm | RHS3 | 21-27  |
| Wildcats Black vs Three Peaks   | 5/28         | 201          | 6:45pm | RHS4 | 31-41  |
| Tulalip Unity vs North City     | 5/28         | 211          | 7:50pm | RHS4 | 17-40  |

LOOK ON PAGE 2 FOR MONDAY'S SCHEDULE

## GIRLS 7TH-----PAGE 2 WTA SLAMMA JAMMA