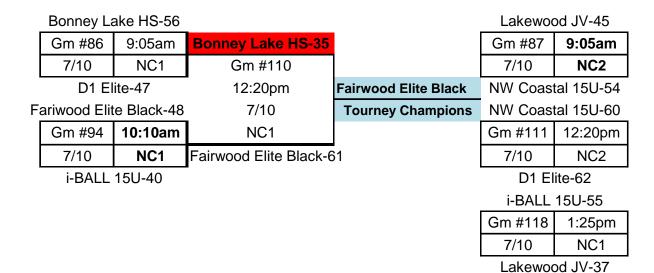

## WTA 11th Annual Bash at the Beach Boys JV Red

|                         |                                        | <u>Date:</u> | Game #: | <u>Time:</u> | Gym: | Score:   |
|-------------------------|----------------------------------------|--------------|---------|--------------|------|----------|
| Pool Play Games Pool A: | i-BALL 15U vs Bonney Lake HS           | 7/09         | 11      | 10:05am      | NC1  | 42-45    |
|                         | Bonney Lake HS vs Lakewood JV          | 7/09         | 27      | 12:15pm      | NC1  | 41-33    |
|                         | Lakewood JV vs i-BALL 15U              | 7/09         | 60      | 4:35pm       | NC2  | 54-55    |
| Pool Play Games Pool B: | D1 Elite vs Fairwood Elite Black       | 7/09         | 45      | 2:25pm       | NC3  | 45-46-OT |
|                         | Fairwood Elite Black vs NW Coastal 15U | 7/09         | 61      | 4:35pm       | NC3  | 65-38    |
|                         | NW Coastal 15U vs D1 Elite             | 7/09         | 74      | 6:45pm       | NC2  | 45-48    |

| Pool A         | <u>Wins</u> | <u>Loses</u> | <u>Place</u> |  |
|----------------|-------------|--------------|--------------|--|
| i-BALL 15U     | 1           | 1            | 2nd          |  |
| Bonney Lake HS | 1 1         |              | 1st          |  |
| Lakewood JV    |             | 11           | 3rd          |  |

| Pool B               | <u>Wins</u> | <u>Loses</u> | <u>Place</u> |  |
|----------------------|-------------|--------------|--------------|--|
| D1 Elite             | 1           | 1            | 2nd          |  |
| Fairwood Elite Black | 1 1         |              | 1st          |  |
| NW Coastal 15U       |             | 1 1          | 3rd          |  |