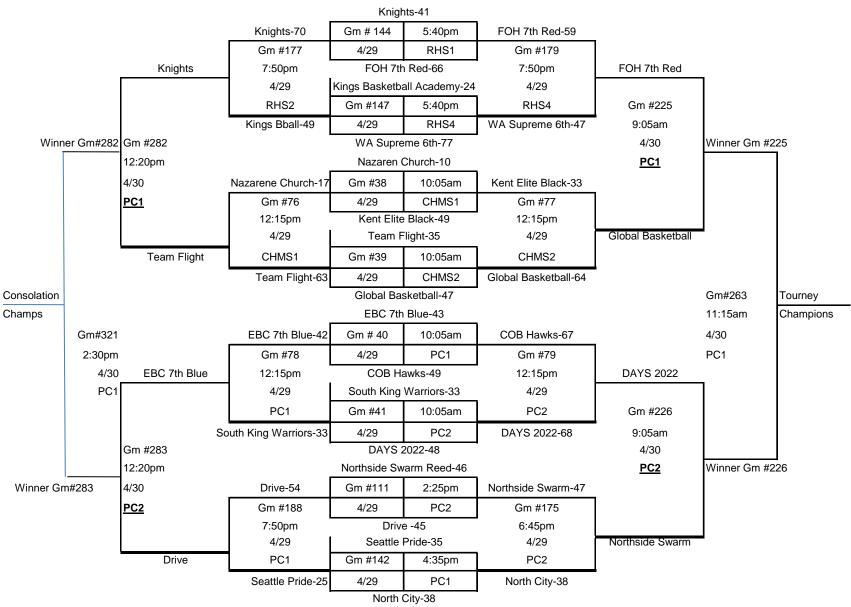

## WTA 11th Annual Spring Fever Boys 7th Grade Silver Division:

|               |               | Kings B          | asketball  | _              |   |  |
|---------------|---------------|------------------|------------|----------------|---|--|
|               | Loser Gm #301 | Gm #301          | 1:25pm     | Winner Gm #301 |   |  |
|               | Gm #359       | 4/30             | <u>PC1</u> | Gm #358        |   |  |
|               | 4:40pm        | South Kin        | g Warriors | 4:40pm         |   |  |
|               | 4/30          | Nazarene Church  |            | 4/30           |   |  |
|               | PC2           | Gm #302          | 1:25pm     | PC1            |   |  |
|               | Loser Gm #302 | 4/30             | <u>PC2</u> | Winner Gm #302 | ŗ |  |
| Seattle Pride |               |                  |            |                |   |  |
|               |               | _                |            |                |   |  |
|               | Loser Gm #340 | Gm #340          | 3:35pm     | Winner Gm #340 | _ |  |
|               | Gm #378       | 4/30             | <u>PC1</u> | Gm #376        |   |  |
|               | 5:45pm        | COB Hawks        |            | 5:45pm         |   |  |
|               | 4/30          | Kent Elite Black |            | 4/30           |   |  |
|               | PC2           | Gm #341          | 3:35pm     | PC1            |   |  |
|               | Loser Gm #341 | 4/30             | <u>PC2</u> | Winner Gm #341 | , |  |
|               |               | North            | o City     | -              |   |  |

North City

| Loser | Gm | #225 |
|-------|----|------|
|-------|----|------|

| Gm #264       | 11:15am |  |  |  |  |
|---------------|---------|--|--|--|--|
| 4/30          | PC2     |  |  |  |  |
| Loser Gm #226 |         |  |  |  |  |

## Loser Gm #282

| Gm #322 | 2:30pm |
|---------|--------|
| 4/30    | PC2    |

Loser Gm #283