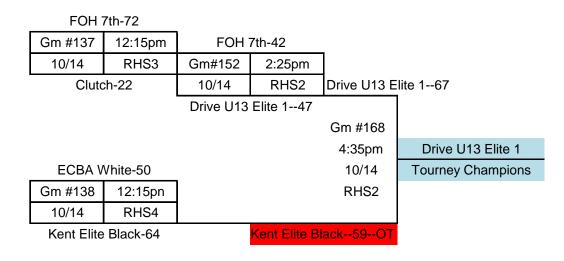

## WTA 9th Annual Shoot into Fall Boys 7th Gold Division:

| Teams: |                     | Wins: | Losses: | Ptts Diff: | Finished |
|--------|---------------------|-------|---------|------------|----------|
| 1      | Clutch              |       | 11      |            | 5th      |
| 2      | ECBA White          | 1     | 1       | 4-15= -9   | 4th      |
| 3      | FOH 7th             | 1     | 1       | -4+8= 4    | 3rd      |
| 4      | Drive U13 Elite 1   | 11    |         |            | 1st      |
| 5      | Kent Elite Black-Ed | 1     | 1       | 15-8= 7    | 2nd      |

Saturday October 13, 2018

| Game #: | Time:  | Gym: | Opponents:                      | Score: |
|---------|--------|------|---------------------------------|--------|
| 42      | 1:20pm | RHS1 | Clutch vs ECBA White            | 47-51  |
| 43      | 1:20pm | RHS2 | FOH 7th vs Drive U13 Elite 1    | 40-44  |
| 67      | 3:30pm | RHS4 | Kent Elite Black vs Clutch      | 78-29  |
| 88      | 5:40pm | RHS3 | ECBA White vs Drive U13 Elite 1 | 42-68  |
| 89      | 5:40pm | RHS4 | FOH 7th vs Kent Elite Black     | 62-54  |